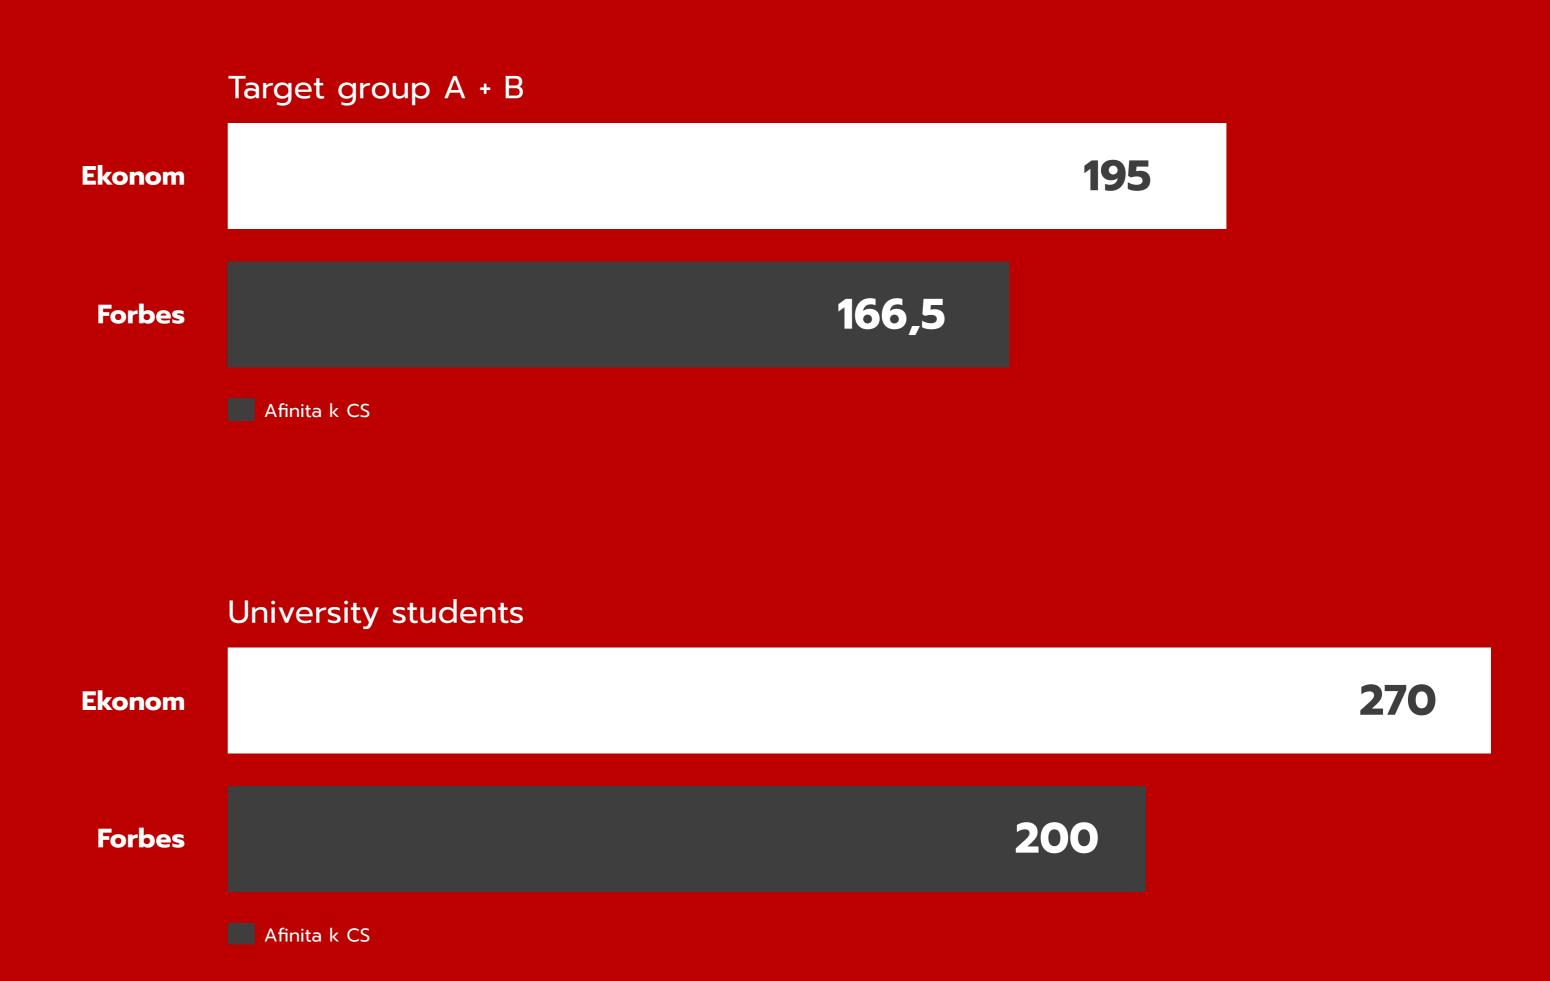

## Comparison with the competition

Ekonom is the most suitable title for addressing a target group with the highest standard of living, students and university graduates.