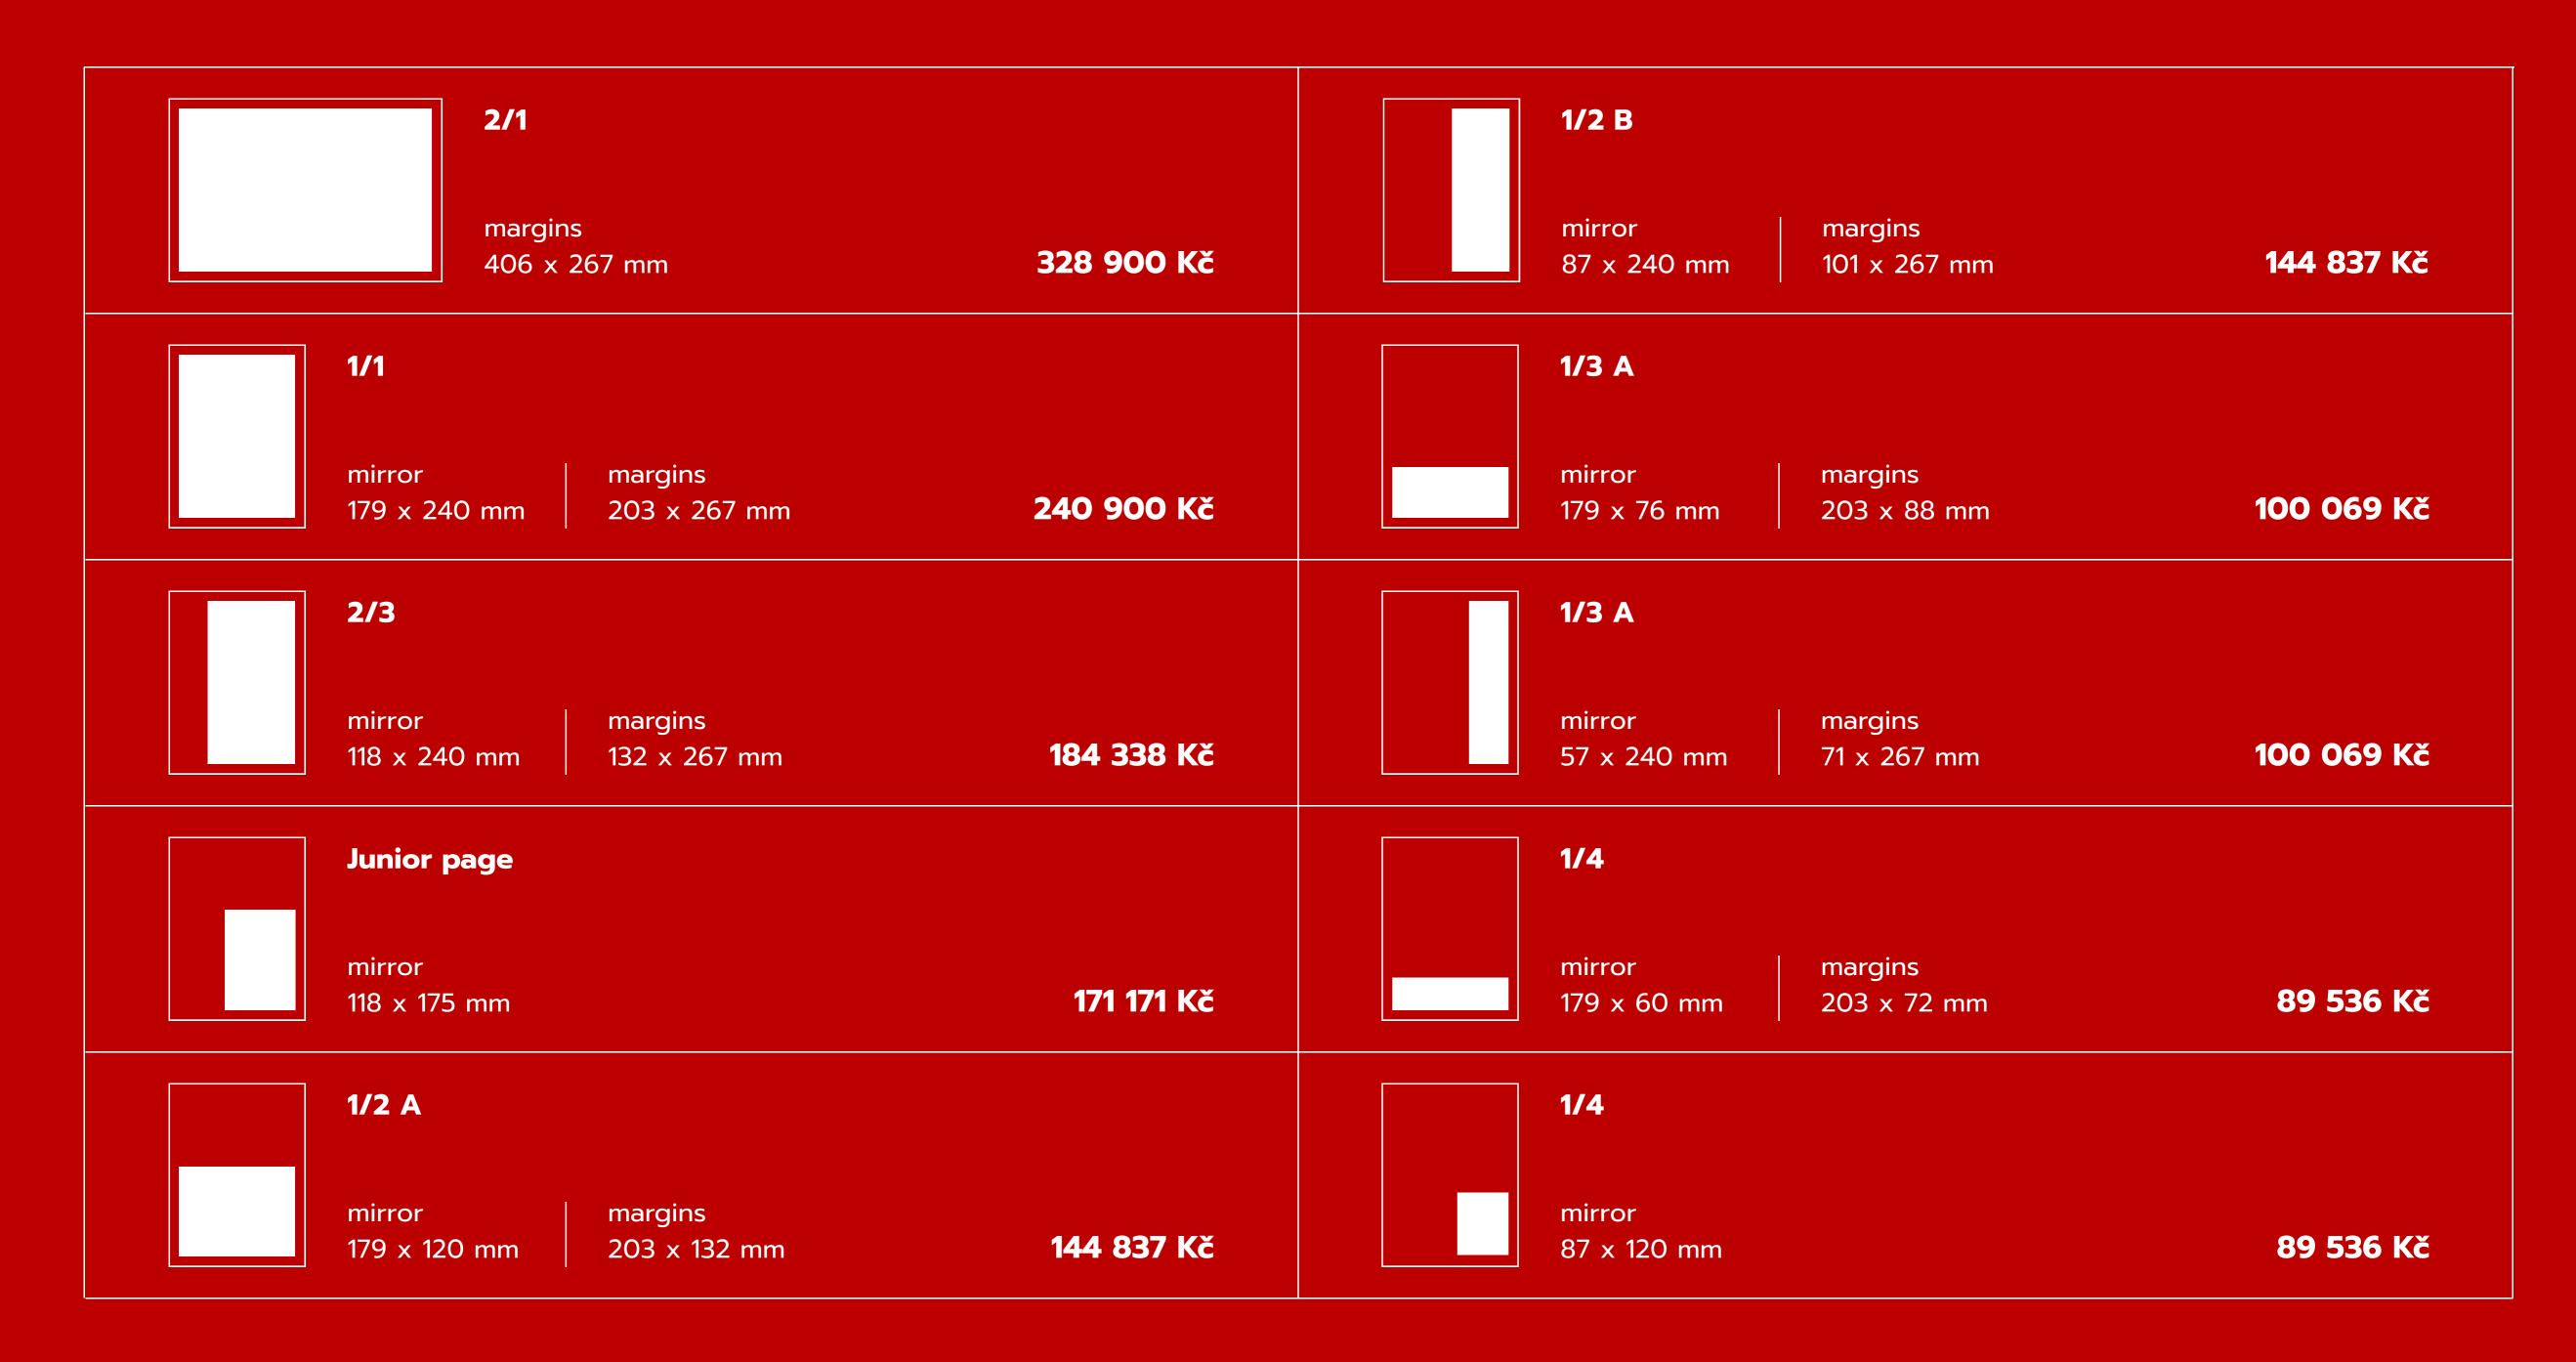

## Price and ad size

Special advertisement prices

| 2nd page of the cove           | 284 900 Kč |
|--------------------------------|------------|
| 3rd page of the cover          | 253 000 Kč |
| 4th page of the cover          | 328 900 Kč |
| exclusive section              | 293 900 Kč |
| First right advertisement page | 262 900 Kč |