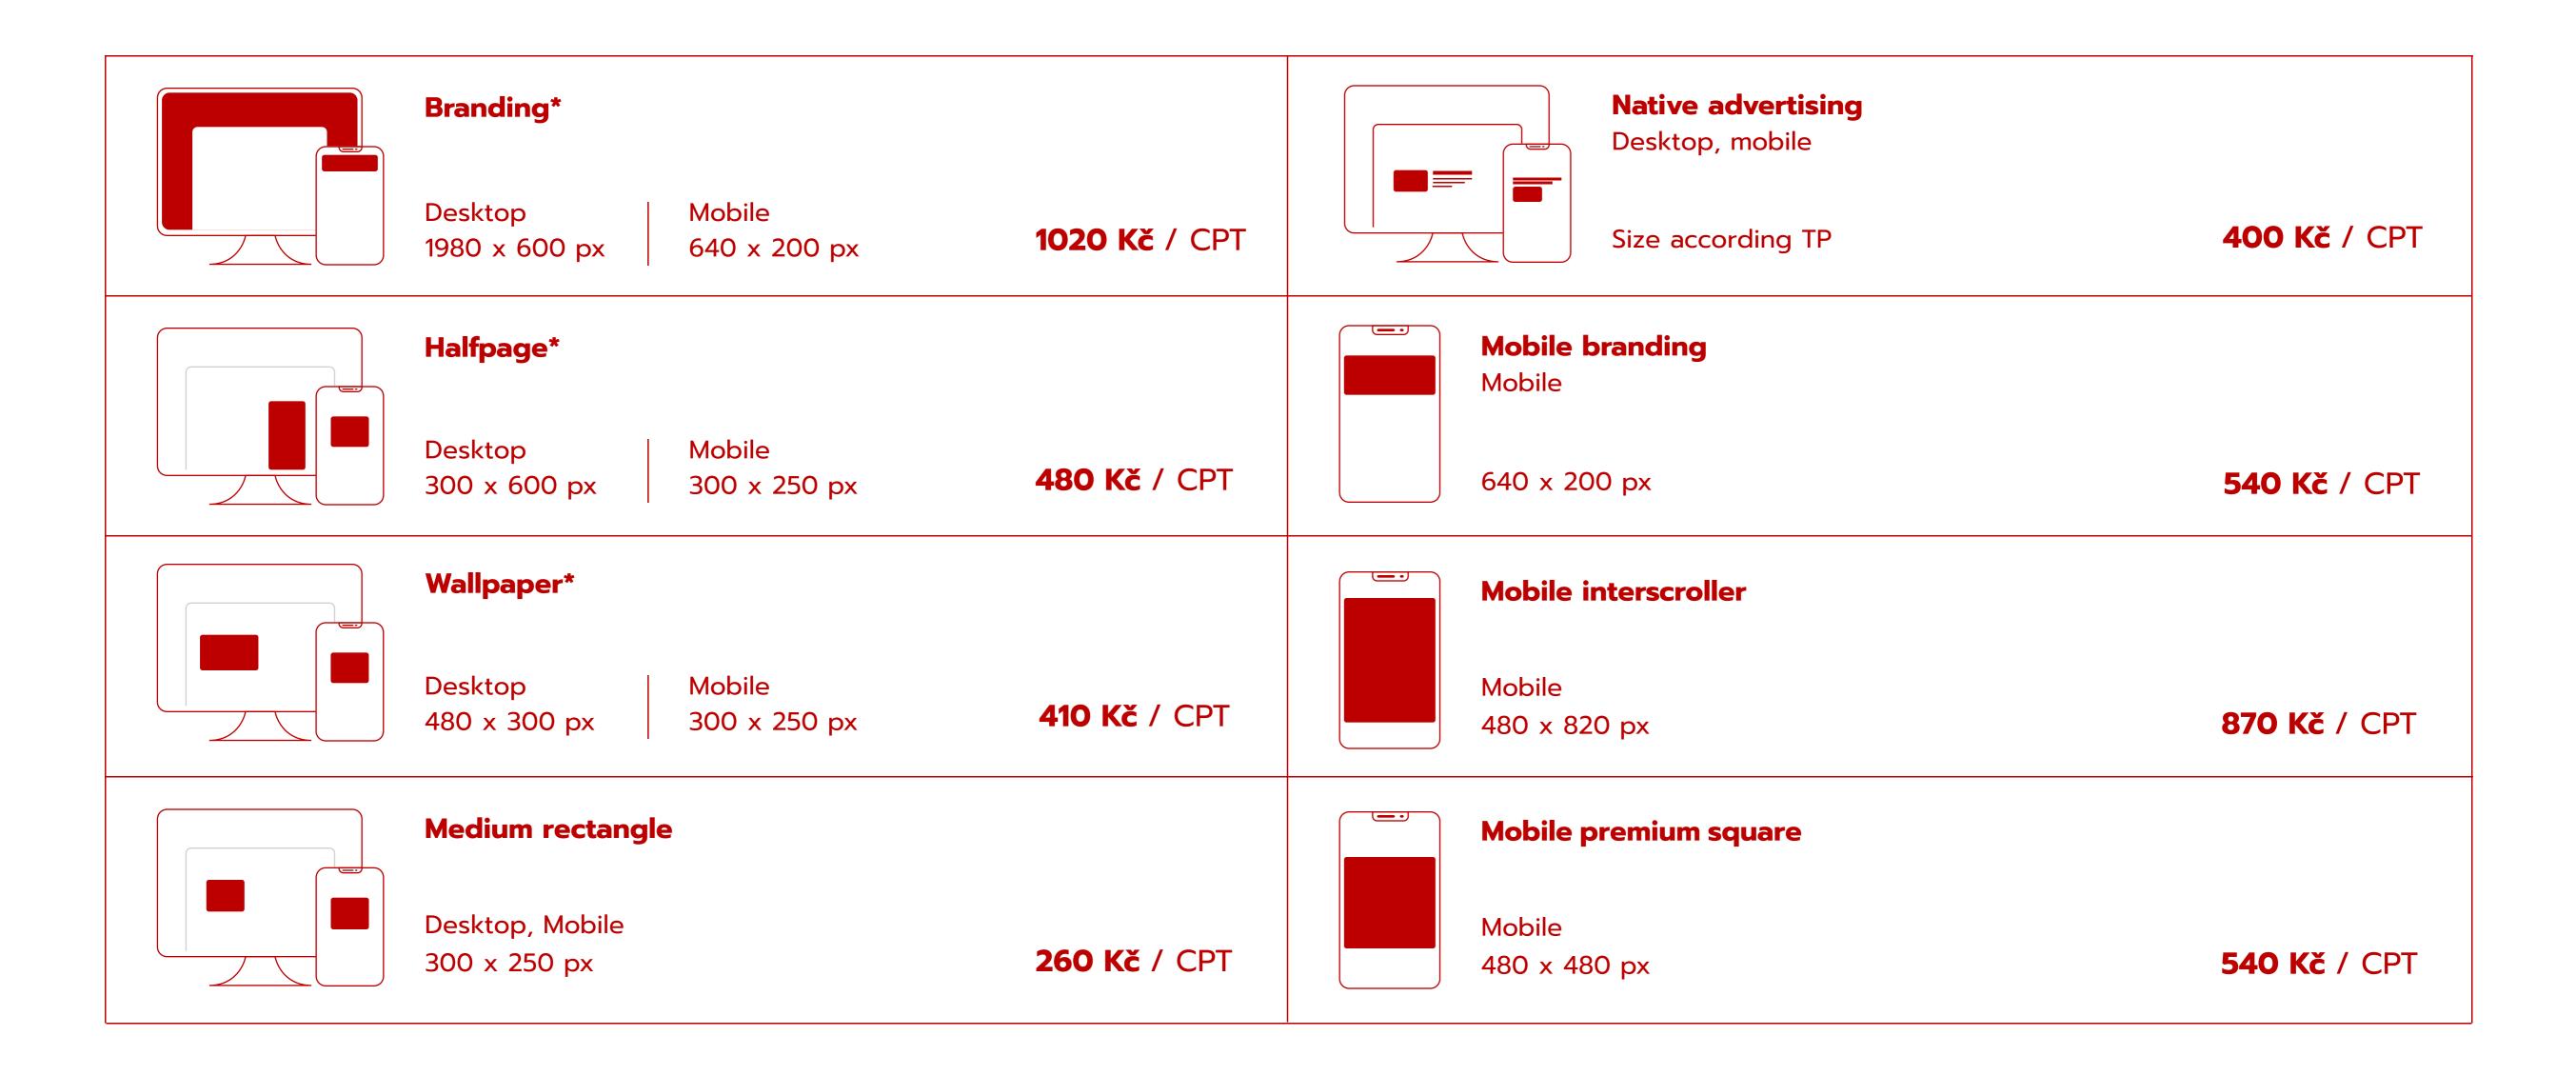

## Price and floating ad size

Any targeting for a surcharge of 30 %. is charged.

Special offers are available at:

www.economia.cz/ceniky-inzerce/

<sup>\*</sup> Both formats must be added after campaign launch. To target just desktops there is a surcharge of 30 %.